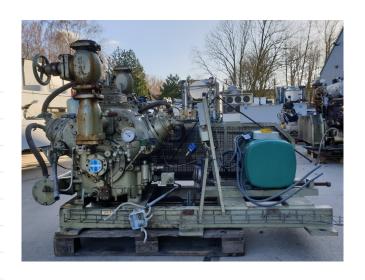

#### **Used Mycom N6WA**

Used Mycom N6WA reciprocating compressor on NH3 build by Mayekawa. Complete with a Leroy Somer P180M electromotor - 50 Hz - 22 kW - 1440 RPM and pressure and safety switches/gauges. The compressor has a capacity of 36,3 kW in booster conditions at the following temperatures: (-40°C/-10°C). It is possible to get this compressor with a different electric motor. \*Why choose for HOSBV? Were not only the largest used refrigeration specialist in Europe, but also, we solely deliver our orders after performing an extensive test and an industrial cleaning. If requested we are happy to arrange your logistics.