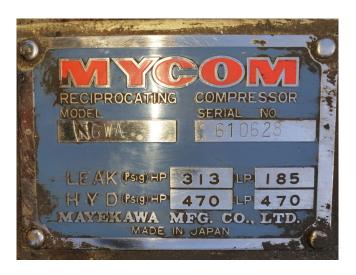

### **Specifications**

| Marca                 | Mycom             |
|-----------------------|-------------------|
| Tipo                  | N6WA              |
| Refrigerante          | NH 3 (ammonia)    |
| kW at +10°C/+40°C     | 291,8             |
| kW at 0°C/+40°C       | 196,2             |
| kW at -5°C/+40°C      | 157,6             |
| kW at -10°C/+40°C     | 124,5             |
| kW at -20°C/+40°C     | 72,5              |
| Sober Bancada         | 1                 |
| Presostatos           | 1                 |
| Manometros de Presion | 1                 |
| Tamaños               | 1950x1250x1200 mm |
|                       | (LxWxH)           |
| Stock                 | 2                 |
|                       |                   |

#### **Used Mycom N6WA**

Used Mycom N6WA reciprocating compressor on NH3 build by Mayekawa. Complete with a Leroy Somer P180M electromotor - 50 Hz - 22 kW - 1440 RPM and pressure and safety switches/gauges. The compressor has a capacity of 36,3 kW in booster conditions at the following temperatures: (-40°C/-10°C). It is possible to get this compressor with a different electric motor. \*Why choose for HOSBV? Were not only the largest used refrigeration specialist in Europe, but also, we solely deliver our orders after performing an extensive test and an industrial cleaning. If requested we are happy to arrange your logistics.