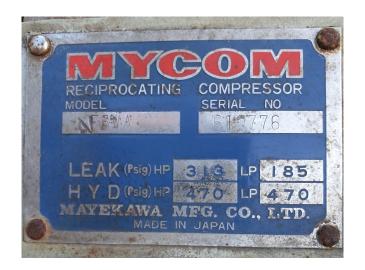

### **Specifications**

| Marca                 | Mycom             |
|-----------------------|-------------------|
| Tipo                  | N6WA              |
| Refrigerante          | NH 3 (ammonia)    |
| kW at +10°C/+40°C     | 291,8             |
| kW at 0°C/+40°C       | 196,2             |
| kW at -5°C/+40°C      | 157,6             |
| kW at -10°C/+40°C     | 124,5             |
| kW at -20°C/+40°C     | 72,5              |
| Sober Bancada         | 1                 |
| Presostatos           | 1                 |
| Manometros de Presion | 1                 |
| Tamaños               | 1950x1250x1200 mm |
|                       | (LxWxH)           |
| Stock                 | 2                 |
|                       |                   |

#### **Used Mycom N6WA**

Used Mycom N6WA reciprocating compressor on NH3 build by Mayekawa. Complete with a Leroy Somer P180M electromotor - 50 Hz - 22 kW - 1440 RPM and pressure and safety switches/gauges. The compressor has a capacity of 36,3 kW in booster conditions at the following temperatures: (-40°C/-10°C). It is possible to get this compressor with a different electric motor. \*Why choose for HOSBV? Were not only the largest used refrigeration specialist in Europe, but also, we solely deliver our orders after performing an extensive test and an industrial cleaning. If requested we are happy to arrange your logistics.